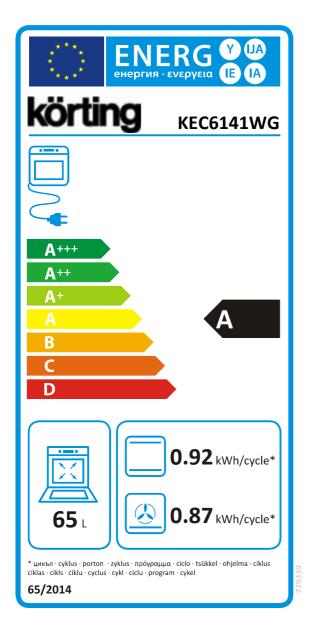

## **PRODUCT FICHE**

| Model name                                                                                                                                              | KEC6141WG      |                |
|---------------------------------------------------------------------------------------------------------------------------------------------------------|----------------|----------------|
| Energy efficiency index (EEI cavity)                                                                                                                    | 1              | 06,1 %         |
| Number of cavities                                                                                                                                      |                | 1              |
| Heat source for cavity                                                                                                                                  |                |                |
| Volume of the cavity in litres                                                                                                                          |                | 65             |
| Type of hob                                                                                                                                             | (              | electric       |
| Number of electric cooking zones/areas                                                                                                                  |                | 4              |
| Heating technology (induction cooking zones and cooking areas, radiant cooking zones, solid plates) per electric cooking zone and/or area               | radiant        |                |
| For circular cooking zones or area: diameter (Ø) of useful surface area per electric heated cooking zone, rounded to the nearest 5 mm (cm)              | 15,0<br>21,5   | 18,5<br>15,0   |
| For non-circular cooking zones or areas: length and width of useful surface area per electric heated cooking zone or area, rounded to the nearest 5 mm: |                |                |
| Length [cm]                                                                                                                                             |                |                |
| Width [cm]                                                                                                                                              |                |                |
| Energy consumption per electric cooking zone or area calculated per kg (EC <sub>electric hob</sub> ) - [Wh/kg]                                          | 192,2<br>199,4 | 196,0<br>192,2 |
| Energy consumption for the hob calculated per kg (EC electric hob) - [Wh/kg]                                                                            |                | 195,0          |
| Number of gas fired burners  Energy efficiency per gas burner (EEgas burner) - [Wh/kg]                                                                  |                | -              |
| Energy efficiency for the gas hob (EE gas hob) -<br>[Wh/kg]                                                                                             |                | -              |